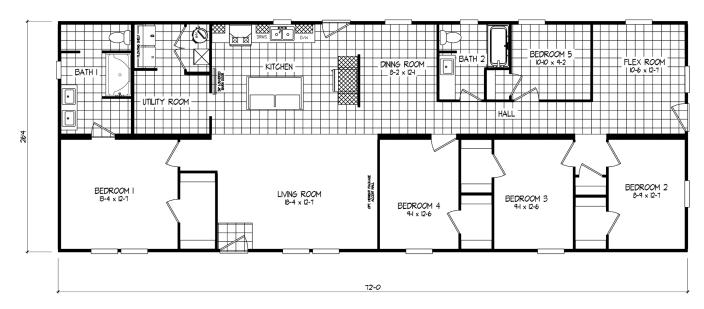

## Williamson

Tempo Porch Series - Multi Section

1896 SQ. FT. (Approximate) 2 Bedroom, 2 Bath

Last Updated: 2-25-25