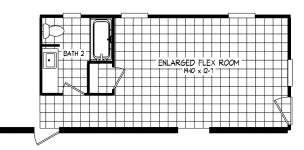

## Williamson

Tempo Porch Series - Multi Section

1896 SQ. FT. (Approximate) 2 Bedroom, 2 Bath

Last Updated: 2-25-25